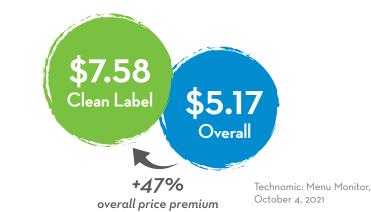

## **Clean Label Menu Prices**

Clean-Labeled shakes and malts drive more premium price points

| ltem    | ltem #  | UPC             | Unit Size | Case Pack | Case Dimensions     | Case Cube | Cases/Pallet | TiHi   |
|---------|---------|-----------------|-----------|-----------|---------------------|-----------|--------------|--------|
| Vanilla | 1098892 | 0 70640 01534 4 | 3 gallon  | 1-3 gal.  | 9.79 x 9.79 x 10.28 | .570      | 120          | 20 x 6 |